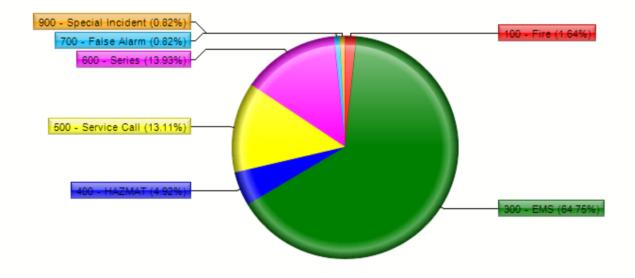

## **Fund Balance Report**

As Of 04/30/2024

| OF JERSEY WILL    |
|-------------------|
| E Se              |
| * *               |
| THE STAN COMMENTS |
| - AR CO           |

Jersey Village, TX

| Fund                                               | Е             | Beginning Balance | <b>Total Revenues</b> | <b>Total Expenses</b> | <b>Ending Balance</b> |
|----------------------------------------------------|---------------|-------------------|-----------------------|-----------------------|-----------------------|
| 01 - GENERAL FUND                                  |               | 7,334,342.04      | 12,645,161.64         | 9,485,413.04          | 10,494,090.64         |
| 02 - UTILITY FUND                                  |               | 10,958,047.03     | 3,240,754.68          | 3,408,121.26          | 10,790,680.45         |
| 03 - DEBT SERVICE FUND                             |               | 337,650.73        | 1,329,097.29          | 1,460,450.00          | 206,298.02            |
| 04 - IMPACT FEE FUND                               |               | 639,797.95        | 41,634.88             | 81,478.30             | 599,954.53            |
| 05 - MOTEL TAX FUND                                |               | 60,912.22         | 74,951.02             | 12,396.25             | 123,466.99            |
| 06 - ASSET FORFEITURE FUND                         |               | 13,517.87         | 693.86                | 8,461.05              | 5,750.68              |
| 07 - CAPITAL REPLACEMENT                           |               | 9,758,072.39      | 197,185.36            | 1,855,189.89          | 8,100,067.86          |
| 10 - CAPITAL IMPROVEMENTS FUND                     |               | 3,643,169.04      | 1,662,893.39          | 7,432,392.49          | -2,126,330.06         |
| 11 - GOLF COURSE FUND                              |               | -5,058,692.63     | 1,361,972.22          | 1,174,901.37          | -4,871,621.78         |
| 12 - COURT RESTRICTED FEE FUND                     |               | 65,996.98         | 0.00                  | 6,940.88              | 59,056.10             |
| 13 - CDBG - GRANT                                  |               | -923,767.48       | 53,888.33             | 0.00                  | -869,879.15 🝃         |
| 14 - TIRZ - 2                                      |               | -42,000.00        | 0.00                  | 0.00                  | -42,000.00            |
| 15 - TIRZ -3                                       |               | 252,899.45        | 122,224.62            | 384,268.50            | -9,144.43 🔁           |
| 16 - GO BONDS - SERIES 2024                        |               | 0.00              | 26,303,985.49         | 29,715.38             | 26,274,270.11         |
| 49 - JV FIRE CONTROL PREV & EMERGENCY MEDICAL SERV |               | 1,438,856.99      | 1,469,291.41          | 0.00                  | 2,908,148.40 🔀        |
| 50 - JV CRIME CONTROL                              |               | 5,741,871.67      | 1,549,470.02          | 0.00                  | 7,291,341.69 🔽        |
|                                                    | Report Total: | 34,220,674.25     | 50,053,204.21         | 25,339,728.41         | 58,934,150.05         |