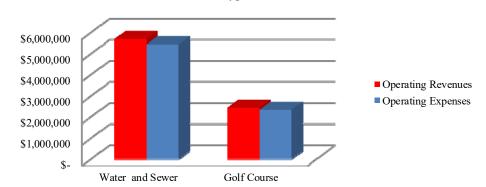

| ¢  | 24.250.001 | Φ  | 116560 100               | ф  | 111 000 501 |  |
| <b>Ending Net Position</b>                   | \$ 92,595,291              | \$ | 87,632,720 | \$ | 23,974,197                  | \$ | 24,359,801 | \$ | 116,569,488              | \$ | 111,992,521 |  |
|                                              |                            |    |            |    |                             |    |            |    |                          |    | <b>=</b>    |  |

# MANAGEMENT'S DISCUSSION AND ANALYSIS (Continued)

For the Year Ended September 30, 2023

Graphic presentations of selected data from the summary tables follow to assist in the analysis of the City's activities.

### **Governmental Revenues**



### **Governmental Expenses**



### **Business-Type Activities**



MANAGEMENT'S DISCUSSION AND ANALYSIS (Continued)
For the Year Ended September 30, 2023

For the year ended September 30, 2023, revenues from governmental activities totaled \$24,628,306. Overall, governmental revenues increased from the prior year by \$447,304, which was a 2 percent increase. Program revenues decreased by \$1,516,435 largely due to a decrease in revenue from drainage improvement capital grants, the Coronavirus State and Local Fiscal Recovery grants, and from other intergovernmental contributions. Overall, general revenues increased by \$1,963,739 from prior year, which was primarily due to an increase in property tax revenues from an increase in property values and investment earnings from an increase in the interest rates.

For the year ended September 30, 2023, expense