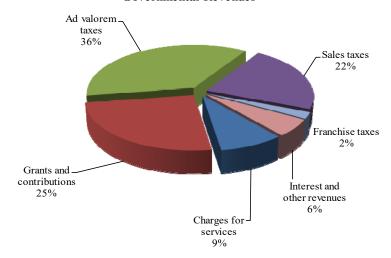

05 601               | ¢  | 07 (22 72) | Φ. | 22.074.167                  | ¢  | 24.250.001 | Φ  | 116560 100               | ф  | 111 000 501 |  |
| <b>Ending Net Position</b>                   | \$ 92,595,291              | \$ | 87,632,720 | \$ | 23,974,197                  | \$ | 24,359,801 | \$ | 116,569,488              | \$ | 111,992,521 |  |
|                                              |                            |    |            |    |                             |    |            |    |                          |    | <b>=</b>    |  |

# MANAGEMENT'S DISCUSSION AND ANALYSIS (Continued)

For the Year Ended September 30, 2023

Graphic presentations of selected data from the summary tables follow to assist in the analysis of the City's activities.

### **Governmental Revenues**



### **Governmental Expenses**



### **Business-Type Activities**



MANAGEMENT'S DISCUSSION AND ANALYSIS (Continued)
For the Year Ended September 30, 2023

For the year ended September 30, 2023, revenues from governmental activities totaled \$24,628,306. Overall, governmental revenues increased from the prior year by \$447,304, which was a 2 percent increase. Program revenues decreased by \$1,516,435 largely due to a decrease in revenue from drainage improvement capital grants, the Coronavirus State and Local Fiscal Recovery grants, and from other intergovernmental contributions. Overall, general revenues increased by \$1,963,739 from prior year, which was primarily due to an increase in property tax revenues from an increase in property values and investment earnings from an increase i