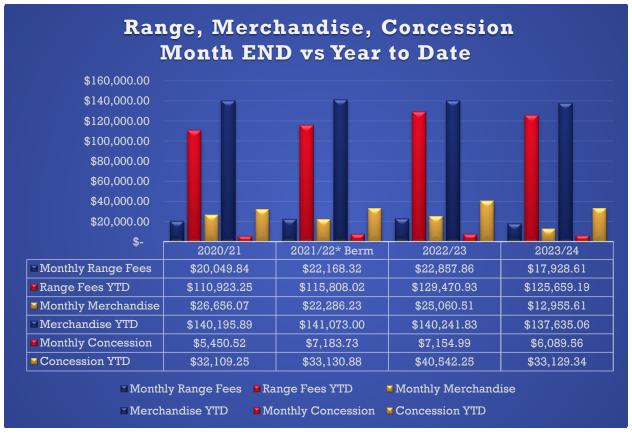

aff conducted a plethora of soil tests on the greens as well as held a few consultation meetings to discuss the quality and improvement plan of the greens. We were able to complete ground penetrating radar to map out the seedbed, identify drainage issues, and any root intrusion. We identified the layout of all greens, and we were able to remove all blocked subsurface green drains. We were experiencing drainage issues on all 20 greens, and we were told that this cleanout will show significant improvements within the next few weeks or so. We have reduced the size of some greens (those that grew larger over time) and, alternatively, we expanded the size of some of those that decreased in size over the last 20 years. Our aim is to have much better greens conditions prior to Memorial Day.









# Parks & Recreation

### Recreation

- Ordered the winners trophies for the Youth Triathlon through Monarch
- Coordinated with Belknap to address water leaks in the pool bathroom.
- Coordinated the fix of the pool lights with Paul Richard. I helped them identify where the issue was located so that a proper repair was made.
- Coordinated the installation of a Backflow preventer at the pool with Belknap plumbing.
- Coded all P-card expenses and approved all expenses within our department.
- Helped coordinate our Founders Day event, which was a success. Also met with police, fire, and stake holders to discuss things that could have gone better at the event.
- Attended the Packet pick up for the Youth Triathlon which is taking place on May 5th.
- Met with Andrew Mitcham to discuss plans f