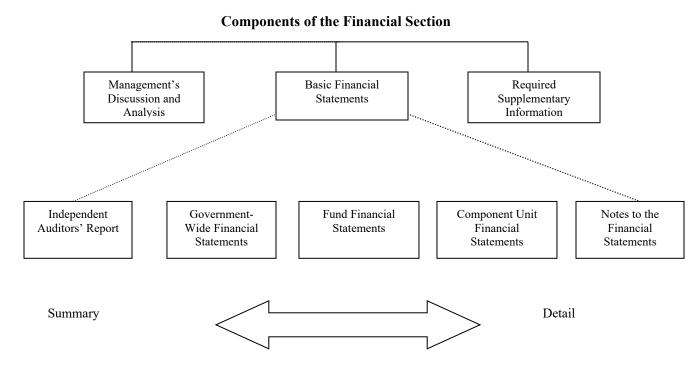

S

MANAGEMENT'S DISCUSSION AND ANALYSIS

For the Year Ended September 30, 2023

The purpose of the Management's Discussion and Analysis (MD&A) is to give the readers an objective and easily readable analysis of the financial activities of the City of Jersey Village, Texas (the "City") for the year ended September 30, 2023. The analysis is based on currently known facts, decisions, or economic conditions. It presents short and long-term analysis of the City's activities, compares current year results with those of the prior year, and discusses the positive and negative aspects of that comparison. Please read the MD&A in conjunction with the transmittal letter at the front of this report and the City's financial statements, which follow this section.

### THE STRUCTURE OF OUR ANNUAL REPORT



The City's basic financial statements include (1) government-wide financial statements, (2) individual fund financial statements, and (3) notes to the financial statements. This report also includes supplementary information intended to furnish additional detail to support the basic financial statements themselves.

### **Government-Wide Statements**

The government-wide statements report information for the City as a whole. These statements include transactions and balances relating to all assets, including infrastructure capital assets. These statements are designed to provide information about cost of services, operating results, and financial position of the City as an economic entity. The Statement of Net Position and the Statement of Activities, which appear first in the City's fin