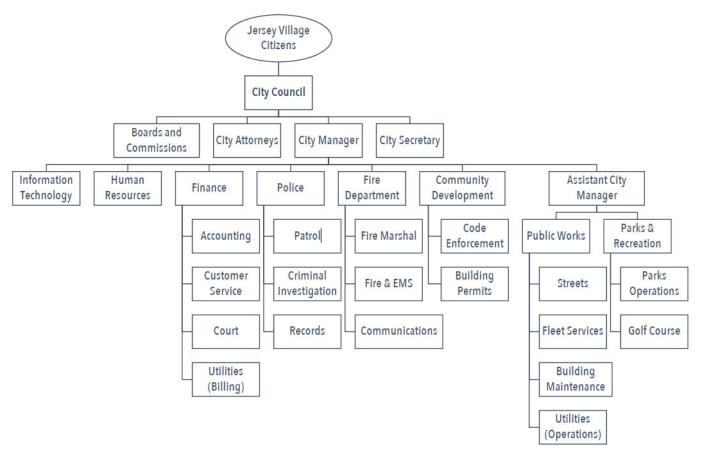

| Council Member (Place 1)                           | 05/2024            |
| Sheri Sheppard   | Council Member (Place 2)                           | 05/2025            |
| James Singleton  | Council Member (Place 4)                           | 05/2024            |

Council Member (Place 5)

| Name           | City Position          |
|----------------|------------------------|
| Austin Bleess  | City Manager           |
| Lorri Coody    | City Secretary         |
| Justin Pruitt  | City Attorney          |
| Robert Basford | Assistant City Manager |
| Mark Bitz      | Fire Chief             |
| Isabel Kato    | Finance Director       |
| Kirk Riggs     | Police Chief           |

James Singleton

Drew Wasson

Jennifer McCrea

Jennifer McCrea

ORGANIZATIONAL CHART September 30, 2023



CERTIFICATE OF ACHIEVEMENT FOR EXCELLENCE IN FINANCIAL REPORTING



Government Finance Officers Association

Certificate of Achievement for Excellence in Financial Reporting

Presented to

# City of Jersey Village Texas

For its Annual Comprehensive Financial Report For the Fiscal Year Ended

September 30, 2022

Christopher P. Morrill

Executive Director/CEO

FINANCIAL SECTION



### INDEPENDENT AUDITORS' REPORT

To the Honorable Mayor and City Council Members of the City of Jersey Village, Texas:

### Report on the Audit of the Financial Statements

### **Opinions**

We have audited the accompanying financial statements of the governmental activities, the business-type activities, the discretely presented component units, each major fund, and the aggregate remaining fund information of