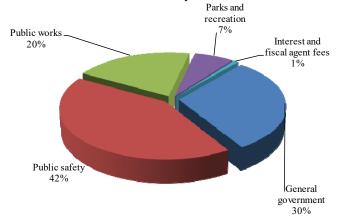

2 72) | Φ. | 22.074.167                  | ¢  | 24.250.001 | Φ  | 116560 100               | ф  | 111 000 501 |  |
| <b>Ending Net Position</b>                   | \$ 92,595,291              | \$ | 87,632,720 | \$ | 23,974,197                  | \$ | 24,359,801 | \$ | 116,569,488              | \$ | 111,992,521 |  |
|                                              |                            |    |            |    |                             |    |            |    |                          |    | <b>=</b>    |  |

# MANAGEMENT'S DISCUSSION AND ANALYSIS (Continued)

For the Year Ended September 30, 2023

Graphic presentations of selected data from the summary tables follow to assist in the analysis of the City's activities.

### **Governmental Revenues**



### **Governmental Expenses**



### **Business-Type Activities**



MANAGEMENT'S DISCUSSION AND ANALYSIS (Continued)
For the Year Ended September 30, 2023

For the year ended September 30, 2023, revenues from governmental activities totaled \$24,628,306. Overall, governmental revenues increased from the prior year by \$447,304, which was a 2 percent increase. Program revenues decreased by \$1,516,435 largely due to a decrease in revenue from drainage improvement capital grants, the Coronavirus State and Local Fiscal Recovery grants, and from other intergovernmental contributions. Overall, general revenues increased by \$1,963,739 from prior year, which was primarily due to an increase in property tax revenues from an increase in property values and investment earnings from an increase in the interest rates.

For the ye