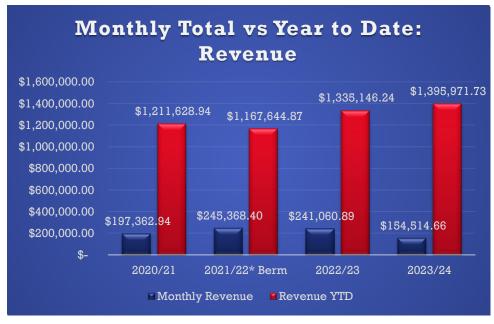

f conducted a plethora of soil tests on the greens as well as held a few consultation meetings to discuss the quality and improvement plan of the greens. We were able to complete ground penetrating radar to map out the seedbed, identify drainage issues, and any root intrusion. We identified the layout of all greens, and we were able to remove all blocked subsurface green drains. We were experiencing drainage issues on all 20 greens, and we were told that this cleanout will show significant improvements within the next few weeks or so. We have reduced the size of some greens (those that grew larger over time) and, alternatively, we expanded the size of some of those that decreased in size over the last 20 years. Our aim is to have much better greens conditions prior to Memorial Day.









# Parks & Recreation

### Recreation

- Ordered the winners trophies for the Youth Triathlon through Monarch
- Coordinated with Belknap to address water leaks in the pool bathroom.
- Coordinated the fix of the pool lights with Paul Richard. I helped them identify where the issue was located so that a proper repair was made.
- Coordinated the installation of a Backflow preventer at the pool with Belknap plumbing.
- Coded all P-card expenses and approved all expenses within our department.
- Helped coordinate our Founders Day event, which was a success. Also met with police, fire, and stake holders to discuss things that could have gone better at the event.
- Attended the Packet pick up for the Youth Triathlon which is taking place on May 5th.
- Met with Andrew Mitcham to discuss plans for